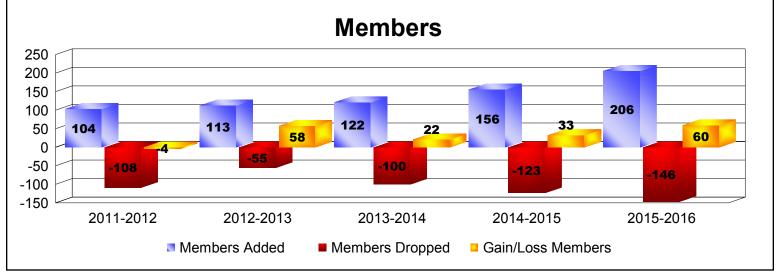

District 102 C

As of June 2016 Cumulative

| Year      | New<br>Clubs | Dropped<br>Clubs | Gain/<br>Loss<br>Clubs | New<br>Members | Charter<br>Members | Reinstate<br>Members | Transfer<br>Members | Total<br>Member<br>Added | Total<br>Members<br>Dropped | Gain/<br>Loss<br>Members |
|-----------|--------------|------------------|------------------------|----------------|--------------------|----------------------|---------------------|--------------------------|-----------------------------|--------------------------|
| 2011-2012 | 0            | 0                | 0                      | 93             | 0                  | 4                    | 7                   | 104                      | -108                        | -4                       |
| 2012-2013 | 0            | 0                | 0                      | 110            | 0                  | 0                    | 3                   | 113                      | -55                         | 58                       |
| 2013-2014 | 0            | 0                | 0                      | 114            | 0                  | 1                    | 7                   | 122                      | -100                        | 22                       |
| 2014-2015 | 1            | 0                | 1                      | 116            | 29                 | 6                    | 5                   | 156                      | -123                        | 33                       |
| 2015-2016 | 3            | -1               | 2                      | 104            | 88                 | 5                    | 9                   | 206                      | -146                        | 60                       |
| Average   | 1            | 0                | 1                      | 107            | 23                 | 3                    | 6                   | 140                      | -106                        | 34                       |