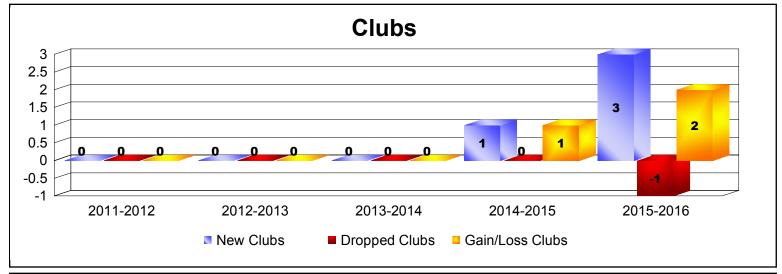

District 102 C

As of June 2016 Cumulative

| Year      | New<br>Clubs | Dropped<br>Clubs | Gain/<br>Loss<br>Clubs | New<br>Members | Charter<br>Members | Reinstate<br>Members | Transfer<br>Members | Total<br>Member<br>Added | Total<br>Members<br>Dropped | Gain/<br>Loss<br>Members |
|-----------|--------------|------------------|------------------------|----------------|--------------------|----------------------|---------------------|--------------------------|-----------------------------|--------------------------|
| 2011-2012 | 0            | 0                | 0                      | 93             | 0                  | 4                    | 7                   | 104                      | -108                        | -4                       |
| 2012-2013 | 0            | 0                | 0                      | 110            | 0                  | 0                    | 3                   | 113                      | -55                         | 58                       |
| 2013-2014 | 0            | 0                | 0                      | 114            | 0                  | 1                    | 7                   | 122                      | -100                        | 22                       |
| 2014-2015 | 1            | 0                | 1                      | 116            | 29                 | 6                    | 5                   | 156                      | -123                        | 33                       |
| 2015-2016 | 3            | -1               | 2                      | 104            | 88                 | 5                    | 9                   | 206                      | -146                        | 60                       |
| Average   | 1            | 0                | 1                      | 107            | 23                 | 3                    | 6                   | 140                      | -106                        | 34                       |